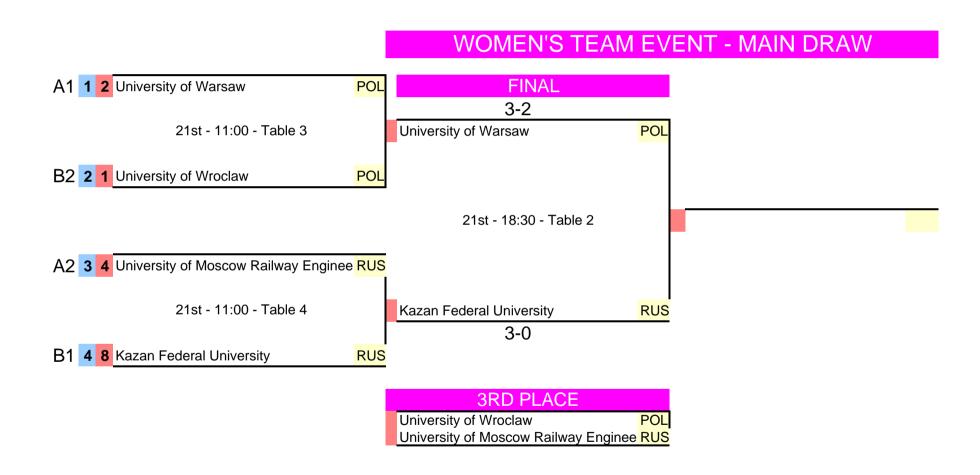

## **WOMEN'S TEAM EVENT - PRELIMINARY GROUPS**

## TWO TEAMS FROM EACH GROUP ADVANCE TO THE MAIN DRAW

| Match      | Day    | Time  | Table | WOMEN'S TEAM - GROUP A                     |     | A1  | A2  | А3  | A4  |
|------------|--------|-------|-------|--------------------------------------------|-----|-----|-----|-----|-----|
| 1-4<br>2-3 | 20-Jul | 10:30 | 1 2   | 1 University of Moscow Railway Engineering | RUS |     | 2-3 | 3-0 | 3-0 |
| 1-3<br>2-4 | 20-Jul | 14:30 | 3 4   | 2 University of Warsaw                     | POL | 3-2 |     | 3-0 | 3-1 |
| 1-2<br>3-4 | 20-Jul | 17:30 | 1 2   | 3 University of Beira Interior             | POR | 0-3 | 0-3 |     | 0-3 |
|            |        |       |       | 4 University of Duisburg-Essen             | GER | 0-3 | 1-3 | 3-0 |     |

| Points | Pos. |
|--------|------|
| 5      | 2    |
| 6      | 1    |
| 3      | 4    |
| 4      | 3    |

| Match      | Day    | Time  | Table | WOMEN'S TEAM - GROUP B     |     | A1  | A2  | А3  | A4  |
|------------|--------|-------|-------|----------------------------|-----|-----|-----|-----|-----|
| 1-4<br>2-3 | 20-Jul | 10:30 | 3 4   | 1 University of Wroclaw    | POL |     | 0-3 | 3-2 | 3-0 |
| 1-3<br>2-4 | 20-Jul | 14:30 | 1 2   | 2 Kazan Federal University | RUS | 3-0 |     | 3-0 | 3-0 |
| 1-2<br>3-4 | 20-Jul | 17:30 | 3 4   | 3 University of Oporto     | POR | 2-3 | 0-3 |     | 3-0 |
|            |        |       |       | 4 University of Kent       | ENG | 0-3 | 0-3 | 0-3 |     |

| Points | Pos. |  |  |
|--------|------|--|--|
| 5      | 2    |  |  |
| 6      | 1    |  |  |
| 4      | 3    |  |  |
| 3      | 4    |  |  |